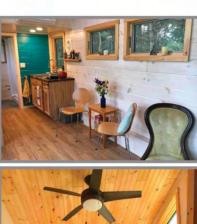

## the Old Crow

Thank you for considering Tiny Homes of Maine to provide you with a quality built tiny home! This 8x24 Old Crow model includes a sleeping loft, kitchen, and bathroom. We use high-quality materials to build well insulated, efficient tiny homes that can withstand any harsh climate. The Old Crow weighs approximately 11,000 pounds and can be towed with a 1 ton truck. Our building facility is located in Houlton, ME and we can deliver throughout the United States. You can place an order for the standard model or customize with additional features

## Features Included in Base Price

- Dual axel141k GVWR trailer base with 4 leveling crank jacks
- 4 tie-down D-rings and galvanized flashing underneath
- Sleeping loft with removable ladder
- 1 egress window in sleeping loft
- Standing seam metal roof
- 400 Series Andersen Awning and Casement Windows (black exterior and pine interior) and insect screens for each
- Full glass outswing door with internal adjustable mini blinds
- Closed cell spray foam in 2x6 roof, Rockwool insulated 2x4 walls and 2" rigid foam with one layer Rockwool insulation in the floor
- Mini split heat pump (electric heating, cooling, and dehumidifying) and condenser mounted on the tongue end
- Stainless steel under mount sink with pull-down spray faucet
- American Walnut butcher block counter tops
- Self-close white kitchen cabinets
- Two burner electric cooktop
- Vented range hood

- Mini Refrigerator
- Under counter washer/dryer combo hook up in the kitchen (appliance not included)
- Bathroom pocket door
- 32x32" shower
- Panasonic bathroom exhaust fan
- Bathroom Vanity with sink
- Flushing toilet
- Recessed LED lighting on dimmer switches and a modern ceiling fan with a light
- All pine interior tongue and groove walls treated with pickled white stain
- Pine bead board ceiling stained in Provincial
- LifeProof vinyl plank waterproof flooring throughout
- Exterior pine trim and clapboard treated with natural color stain or paint
- 100amp electric service and water hook up