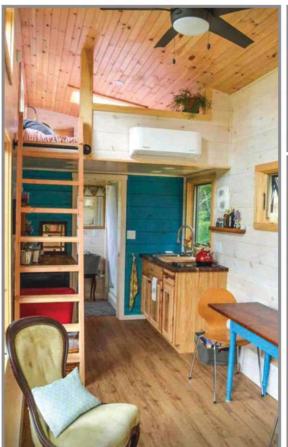

## the Old Crow

Thank you for considering Tiny Homes of Maine to provide you with a quality built tiny home! This 8x24 Old Crow model includes a sleeping loft, kitchen, and bathroom. We use high-quality materials to build well insulated, efficient tiny homes that can withstand any harsh climate. The Old Crow weighs approximately 11,000 pounds and can be towed with a 1 ton truck. Our building facility is located in Houlton, ME and we can deliver throughout the United States. You can place an order for the standard model or customize with additional features

## Features Included in Base Price

- Dual axel141k GVWR trailer base with 4 leveling crank jacks
- 4 tie-down D-rings and galvanized flashing underneath
- Sleeping loft with removable ladder
- 1 egress window in sleeping loft
- Standing seam metal roof
- 400 Series Andersen Awning and Casement Windows (black exterior and pine interior) and insect screens for each
- Full glass outswing door with internal adjustable mini blinds
- Closed cell spray foam in 2x6 roof, Rockwool insulated 2x4 walls and 2" rigid foam with one layer Rockwool insulation in the floor
- Mini split heat pump (electric heating, cooling, and dehumidifying) and condenser mounted on the tongue end
- Stainless steel under mount sink with pull-down spray faucet
- American Walnut butcher block counter tops
- Self-close white kitchen cabinets
- Two burner electric cooktop
- Vented range hood

- Mini Refrigerator
- Under counter washer/dryer combo hook up in the kitchen (appliance not included)
- Bathroom pocket door
- 32x32" shower
- Panasonic bathroom exhaust fan
- Bathroom Vanity with sink
- Flushing toilet
- Recessed LED lighting on dimmer switches and a modern ceiling fan with a light
- All pine interior tongue and groove walls treated with pickled white stain
- Pine bead board ceiling stained in Provincial
- LifeProof vinyl plank waterproof flooring throughout
- Exterior pine trim and clapboard treated with natural color stain or paint
- 100amp electric service and water hook up