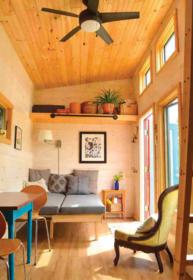

## the Old Crow

Thank you for considering Tiny Homes of Maine to provide you with a quality built tiny home! This 8x24 Old Crow model includes a sleeping loft, kitchen, and bathroom. We use high-quality materials to build well insulated, efficient tiny homes that can withstand any harsh climate. The Old Crow weighs approximately 11,000 pounds and can be towed with a 1 ton truck. Our building facility is located in Houlton, ME and we can deliver throughout the United States. You can place an order for the standard model or customize with additional features

## Features Included in Base Price

- Dual axel141k GVWR trailer base with 4 leveling crank jacks
- 4 tie-down D-rings and galvanized flashing underneath
- Sleeping loft with removable ladder
- 1 egress window in sleeping loft
- Standing seam metal roof
- 400 Series Andersen Awning and Casement Windows (black exterior and pine interior) and insect screens for each
- Full glass outswing door with internal adjustable mini blinds
- Closed cell spray foam in 2x6 roof, Rockwool insulated 2x4 walls and 2" rigid foam with one layer Rockwool insulation in the floor
- Mini split heat pump (electric heating, cooling, and dehumidifying) and condenser mounted on the tongue end
- Stainless steel under mount sink with pull-down spray faucet
- American Walnut butcher block counter tops
- Self-close white kitchen cabinets
- Two burner electric cooktop
- Vented range hood

- Mini Refrigerator
- Under counter washer/dryer combo hook up in the kitchen (appliance not included)
- Bathroom pocket door
- 32x32" shower
- Panasonic bathroom exhaust fan
- Bathroom Vanity with sink
- Flushing toilet
- Recessed LED lighting on dimmer switches and a modern ceiling fan with a light
- All pine interior tongue and groove walls treated with pickled white stain
- Pine bead board ceiling stained in Provincial
- LifeProof vinyl plank waterproof flooring throughout
- Exterior pine trim and clapboard treated with natural color stain or paint
- 100amp electric service and water hook up