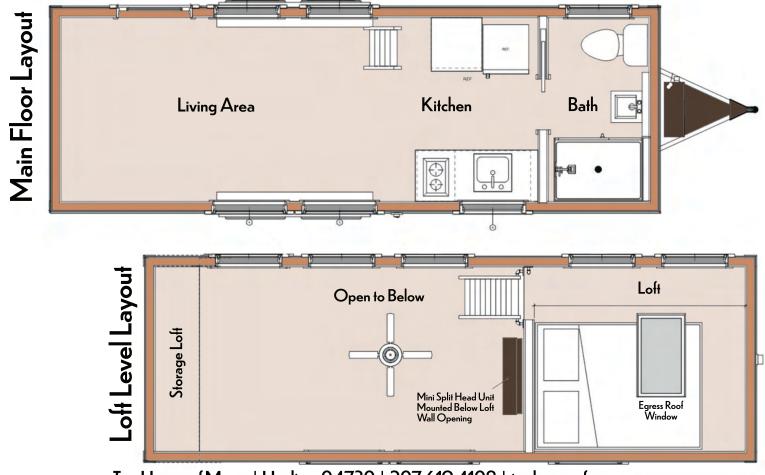

## the Old Crow

Thank you for considering Tiny Homes of Maine to provide you with a quality built tiny home! This 8x24 Old Crow model includes a sleeping loft, kitchen, and bathroom. We use high-quality materials to build well insulated, efficient tiny homes that can withstand any harsh climate. The Old Crow weighs approximately 11,000 pounds and can be towed with a 1 ton truck. Our building facility is located in Houlton, ME and we can deliver throughout the United States. You can place an order for the standard model or customize with additional features

## Features Included in Base Price

- Dual axel141k GVWR trailer base with 4 leveling crank jacks
- 4 tie-down D-rings and galvanized flashing underneath
- Sleeping loft with removable ladder
- 1 egress window in sleeping loft
- Standing seam metal roof
- 400 Series Andersen Awning and Casement Windows (black exterior and pine interior) and insect screens for each
- Full glass outswing door with internal adjustable mini blinds
- Closed cell spray foam in 2x6 roof, Rockwool insulated 2x4 walls and 2" rigid foam with one layer Rockwool insulation in the floor
- Mini split heat pump (electric heating, cooling, and dehumidifying) and condenser mounted on the tongue end
- Stainless steel under mount sink with pull-down spray faucet
- American Walnut butcher block counter tops
- Self-close white kitchen cabinets
- Two burner electric cooktop
- Vented range hood

- Mini Refrigerator
- Under counter washer/dryer combo hook up in the kitchen (appliance not included)
- Bathroom pocket door
- 32x32" shower
- Panasonic bathroom exhaust fan
- Bathroom Vanity with sink
- Flushing toilet
- Recessed LED lighting on dimmer switches and a modern ceiling fan with a light
- All pine interior tongue and groove walls treated with pickled white stain
- Pine bead board ceiling stained in Provincial
- LifeProof vinyl plank waterproof flooring throughout
- Exterior pine trim and clapboard treated with natural color stain or paint
- 100amp electric service and water hook up