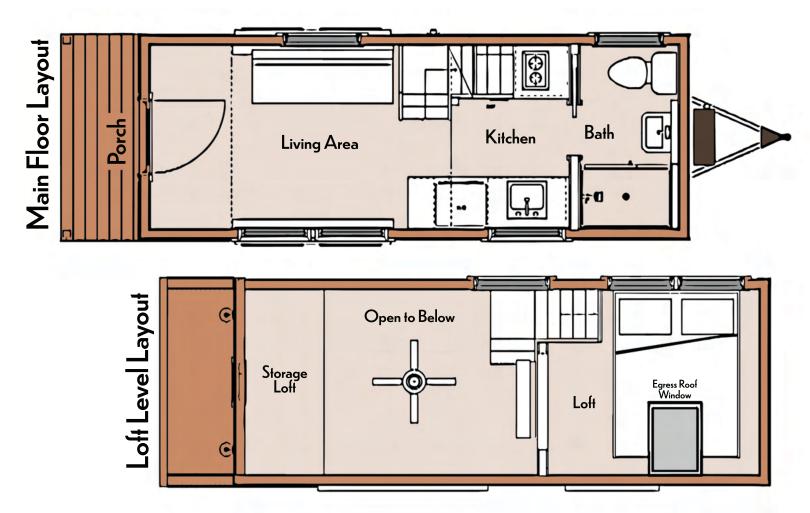

## the Holiday Home Features Included in Base Price

- Dual axel 14k GVWR trailer base with 4 leveling crank jacks
- 4 tie-down D-rings
- Galvanized flashing underneath
- Standing seam metal roof
- 400 Series Andersen Windows (black exterior and pine interior) and insect screens for each
- 50amp electric service and water hook up
- Exterior pine trim and clapboard treated with natural color stain or paint
- Mini split heat pump (electric heating, cooling, and dehumidifying) and condenser mounted on the tongue end
- 8x3 porch with entrance door
- Full glass inswing door with internal adjustable mini blinds
- Closed cell spray foam in 2x6 roof
- Rockwool insulated 2x4 walls
- 2" ridged foam and 1 layer of Rockwool insulation in the floor
- 1 egress roof window located in loft
- Stairs to access sleeping loft and a removable ladder to access storage loft
- Stainless steel under mount sink with pull-down spray faucet

- American Walnut butcher block counter tops
- · Self-close white kitchen cabinets
- Two burner electric cooktop
- Vented range hood
- Mini Refrigerator
- Under counter washer/dryer combo hook up in the kitchen
- Bathroom pocket door
- large 34x42" shower
- Panasonic bathroom exhaust fan
- Vanity sink with cabinet
- Flushing Toilet
- Recessed LED lighting on dimmer switches and a modern ceiling fan with a light
- All pine interior tongue and groove walls treated with pickled white stain
- Pine bead board ceiling stained in Provincial
- LifeProof vinyl plank waterproof flooring throughout