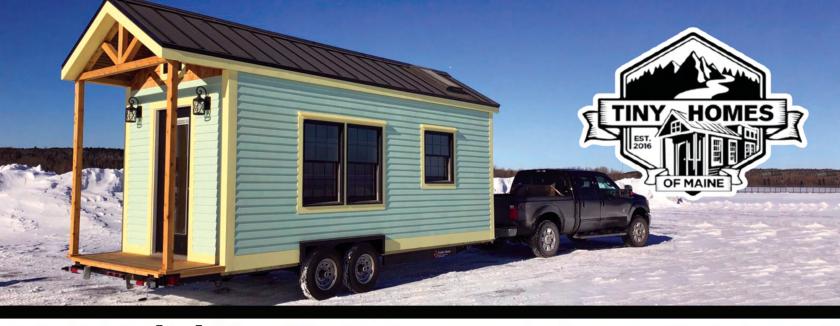

## the Holiday Home

Thank you for considering Tiny Homes of Maine to provide you with a quality built tiny home! We use high-quality materials to build well insulated efficient tiny homes that can withstand any harsh climate. Our building facility is located in Houlton, ME and we deliver throughout the United States. You can place an order for the standard model or customize with additional features.

## the Holiday Home Features Included in Base Price

- Dual axel 14k GVWR trailer base with 4 leveling crank jacks
- 4 tie-down D-rings
- Galvanized flashing underneath
- Standing seam metal roof
- 400 Series Andersen Windows (black exterior and pine interior) and insect screens for each
- 50amp electric service and water hook up
- Exterior pine trim and clapboard treated with natural color stain or paint
- Mini split heat pump (electric heating, cooling, and dehumidifying) and condenser mounted on the tongue end
- 8x3 porch with entrance door
- Full glass inswing door with internal adjustable mini blinds
- Closed cell spray foam in 2x6 roof
- Rockwool insulated 2x4 walls
- 2" ridged foam and 1 layer of Rockwool insulation in the floor
- 1 egress roof window located in loft
- Stairs to access sleeping loft and a removable ladder to access storage loft
- Stainless steel under mount sink with pull-down spray faucet