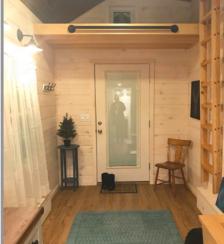

## the Holiday Home Features Included in Base Price

- Dual axel 14k GVWR trailer base with 4 leveling crank jacks
- 4 tie-down D-rings
- Galvanized flashing underneath
- Standing seam metal roof
- 400 Series Andersen Windows (black exterior and pine interior) and insect screens for each
- 50amp electric service and water hook up
- Exterior pine trim and clapboard treated with natural color stain or paint
- Mini split heat pump (electric heating, cooling, and dehumidifying) and condenser mounted on the tongue end
- 8x3 porch with entrance door
- Full glass inswing door with internal adjustable mini blinds
- Closed cell spray foam in 2x6 roof
- Rockwool insulated 2x4 walls
- 2" ridged foam and 1 layer of Rockwool insulation in the floor
- 1 egress roof window located in loft
- Stairs to access sleeping loft and a removable ladder to access storage loft
- Stainless steel under mount sink with pull-down spray faucet

- American Walnut butcher block counter tops
- · Self-close white kitchen cabinets
- Two burner electric cooktop
- Vented range hood
- Mini Refrigerator
- Under counter washer/dryer combo hook up in the kitchen
- Bathroom pocket door
- large 34x42" shower
- Panasonic bathroom exhaust fan
- Vanity sink with cabinet
- Flushing Toilet
- Recessed LED lighting on dimmer switches and a modern ceiling fan with a light
- All pine interior tongue and groove walls treated with pickled white stain
- Pine bead board ceiling stained in Provincial
- LifeProof vinyl plank waterproof flooring throughout