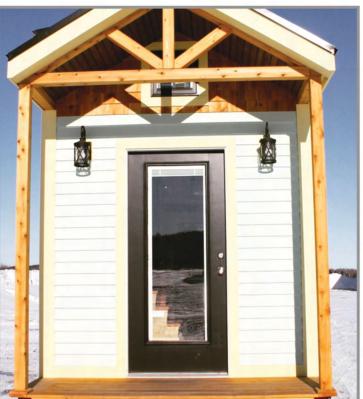

## the Holiday Home Features Included in Base Price

- Dual axel 14k GVWR trailer base with 4 leveling crank jacks
- 4 tie-down D-rings
- Galvanized flashing underneath
- Standing seam metal roof
- 400 Series Andersen Windows (black exterior and pine interior) and insect screens for each
- 50amp electric service and water hook up
- Exterior pine trim and clapboard treated with natural color stain or paint
- Mini split heat pump (electric heating, cooling, and dehumidifying) and condenser mounted on the tongue end
- 8x3 porch with entrance door
- Full glass inswing door with internal adjustable mini blinds
- Closed cell spray foam in 2x6 roof
- Rockwool insulated 2x4 walls
- 2" ridged foam and 1 layer of Rockwool insulation in the floor
- 1 egress roof window located in loft
- Stairs to access sleeping loft and a removable ladder to access storage loft
- Stainless steel under mount sink with pull-down spray faucet