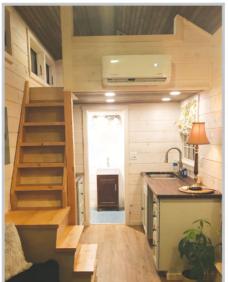

## the Holiday Home Features Included in Base Price

- Dual axel 14k GVWR trailer base with 4 leveling crank jacks
- 4 tie-down D-rings
- Galvanized flashing underneath
- Standing seam metal roof
- 400 Series Andersen Windows (black exterior and pine interior) and insect screens for each
- 50amp electric service and water hook up
- Exterior pine trim and clapboard treated with natural color stain or paint
- Mini split heat pump (electric heating, cooling, and dehumidifying) and condenser mounted on the tongue end
- 8x3 porch with entrance door
- Full glass inswing door with internal adjustable mini blinds
- Closed cell spray foam in 2x6 roof
- Rockwool insulated 2x4 walls
- 2" ridged foam and 1 layer of Rockwool insulation in the floor
- 1 egress roof window located in loft
- Stairs to access sleeping loft and a removable ladder to access storage loft
- Stainless steel under mount sink with pull-down spray faucet

- American Walnut butcher block counter tops
- · Self-close white kitchen cabinets
- Two burner electric cooktop
- Vented range hood
- Mini Refrigerator
- Under counter washer/dryer combo hook up in the kitchen
- Bathroom pocket door
- large 34x42" shower
- Panasonic bathroom exhaust fan
- Vanity sink with cabinet
- Flushing Toilet
- Recessed LED lighting on dimmer switches and a modern ceiling fan with a light
- All pine interior tongue and groove walls treated with pickled white stain
- Pine bead board ceiling stained in Provincial
- LifeProof vinyl plank waterproof flooring throughout