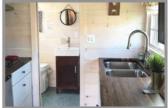

- American Walnut butcher block counter tops
- · Self-close white kitchen cabinets
- Two burner electric cooktop
- Vented range hood
- Mini Refrigerator
- Under counter washer/dryer combo hook up in the kitchen
- Bathroom pocket door
- large 34x42" shower
- Panasonic bathroom exhaust fan
- Vanity sink with cabinet
- Flushing Toilet
- Recessed LED lighting on dimmer switches and a modern ceiling fan with a light
- All pine interior tongue and groove walls treated with pickled white stain
- Pine bead board ceiling stained in Provincial
- LifeProof vinyl plank waterproof flooring throughout