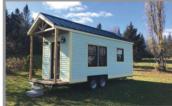

## the Holiday Home

Thank you for considering Tiny Homes of Maine to provide you with a quality built tiny home! We use high-quality materials to build well insulated efficient tiny homes that can withstand any harsh climate. Our building facility is located in Houlton, ME and we deliver throughout the United States. You can place an order for the standard model or customize with additional features.

## the Holiday Home Features Included in Base Price

- Dual axel 14k GVWR trailer base with 4 leveling crank jacks
- 4 tie-down D-rings
- Galvanized flashing underneath
- Standing seam metal roof
- 400 Series Andersen Windows (black exterior and pine interior) and insect screens for each
- 50amp electric service and water hook up
- Exterior pine trim and clapboard treated with natural color stain or paint
- Mini split heat pump (electric heating, cooling, and dehumidifying) and condenser mounted on the tongue end
- 8x3 porch with entrance door
- Full glass inswing door with internal adjustable mini blinds
- Closed cell spray foam in 2x6 roof
- Rockwool insulated 2x4 walls
- 2" ridged foam and 1 layer of Rockwool insulation in the floor
- 1 egress roof window located in loft
- Stairs to access sleeping loft and a removable ladder to access storage loft
- Stainless steel under mount sink with pull-down spray faucet