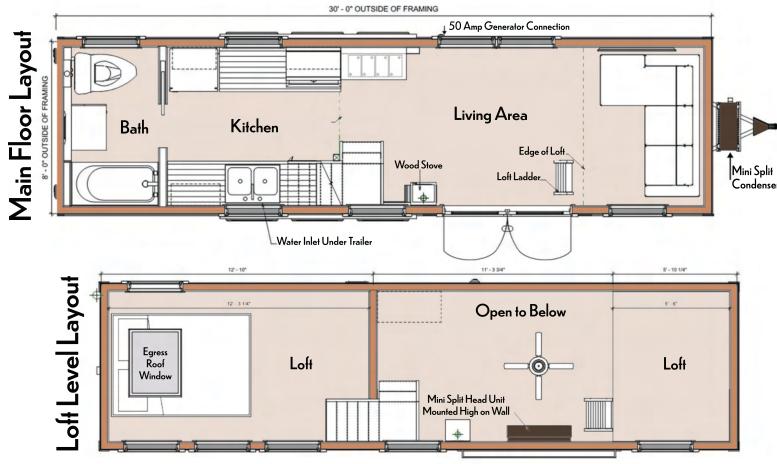

## the Boothbay

Thank you for considering Tiny Homes of Maine to provide you with a quality built tiny home! This 8x30 Boothbay model a combination of several features that include double entrance door and a large kitchen. We use high-quality materials to build well insulated, efficient tiny homes that can withstand any harsh climate. The Boothbay weighs approximately 14,000 pounds and can be towed with a 1 ton truck. Our building facility is located in Houlton, ME and we can deliver throughout the United States. You can place an order for the standard model or customize with additional features.

## Features Included in Base Price

Finely crafted home with a large kitchen, sleeping loft and one storage loft.

- Triple axel 21k GVWR trailer base with 4 leveling crank jacks
- 4 tie-down D-rings and galvanized flashing underneath
- Custom ladder to the loft
- Standing seam metal roof
- 400 Series Andersen Awning and Casement Windows (black exterior and pine interior) and insect screens for each
- 1 egress roof window
- full glass double outswing door w/internal adjustable mini blinds
- Closed cell spray foam in 2x6 roof
- Rockwool insulated 2x4 walls and 2" rigid foam with one layer Rockwool insulation in the floor
- Mini split heat pump (electric heating, cooling, and dehumidifying) and condenser mounted on the tongue end
- Stainless steel under mount sink with pull-down spray faucet
- Maple butcher block counter tops
- Hard wood self-close white kitchen cabinets
- 2 buner electric cooktop

- Vented range hood
- 10.1 cu. Ft. refrigerator
- Under counter washer/dryer combo install in the kitchen (appliance not included)
- Bathroom pocket door, 36"x42"
- sterling shower and base
- Panasonic bathroom exhaust fan
- · vanity sink with cabinet
- Flushing toilet
- Recessed LED lighting on dimmer switches
- Modern ceiling fan with a light
- All pine interior tongue and groove walls treated with pickled white stain
- Pine bead board ceiling is treated with clear polyurethane
- LifeProof vinyl plank waterproof flooring throughout
- Exterior pine trim painted black and
- Clapboard siding treated with natural color stain
- 100amp electric service and water hook up