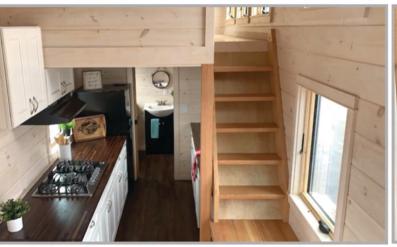

## Features Included in Base Price

Finely crafted home with a large kitchen, sleeping loft and one storage loft.

- Triple axel 21k GVWR trailer base with 4 leveling crank jacks
- 4 tie-down D-rings and galvanized flashing underneath
- Custom ladder to the loft
- Standing seam metal roof
- 400 Series Andersen Awning and Casement Windows (black exterior and pine interior) and insect screens for each
- 1 egress roof window
- full glass double outswing door w/internal adjustable mini blinds
- Closed cell spray foam in 2x6 roof
- Rockwool insulated 2x4 walls and 2" rigid foam with one layer Rockwool insulation in the floor
- Mini split heat pump (electric heating, cooling, and dehumidifying) and condenser mounted on the tongue end
- Stainless steel under mount sink with pull-down spray faucet
- Maple butcher block counter tops
- Hard wood self-close white kitchen cabinets
- 2 buner electric cooktop

- Vented range hood
- 10.1 cu. Ft. refrigerator
- Under counter washer/dryer combo install in the kitchen (appliance not included)
- Bathroom pocket door, 36"x42"
- sterling shower and base
- Panasonic bathroom exhaust fan
- · vanity sink with cabinet
- Flushing toilet
- Recessed LED lighting on dimmer switches
- Modern ceiling fan with a light
- All pine interior tongue and groove walls treated with pickled white stain
- Pine bead board ceiling is treated with clear polyurethane
- LifeProof vinyl plank waterproof flooring throughout
- Exterior pine trim painted black and
- Clapboard siding treated with natural color stain
- 100amp electric service and water hook up