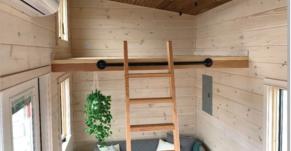

## Features Included in Base Price

Finely crafted home with a large kitchen, sleeping loft and one storage loft.

- Triple axel 21k GVWR trailer base with 4 leveling crank jacks
- 4 tie-down D-rings and galvanized flashing underneath
- Custom ladder to the loft
- Standing seam metal roof
- 400 Series Andersen Awning and Casement Windows (black exterior and pine interior) and insect screens for each
- 1 egress roof window
- full glass double outswing door w/internal adjustable mini blinds
- Closed cell spray foam in 2x6 roof
- Rockwool insulated 2x4 walls and 2" rigid foam with one layer Rockwool insulation in the floor
- Mini split heat pump (electric heating, cooling, and dehumidifying) and condenser mounted on the tongue end
- Stainless steel under mount sink with pull-down spray faucet
- Maple butcher block counter tops
- Hard wood self-close white kitchen cabinets
- 2 buner electric cooktop