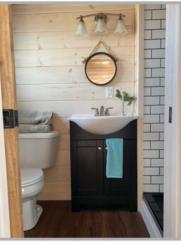

- Vented range hood
- 10.1 cu. Ft. refrigerator
- Under counter washer/dryer combo install in the kitchen (appliance not included)
- Bathroom pocket door, 36"x42"
- sterling shower and base
- Panasonic bathroom exhaust fan
- · vanity sink with cabinet
- Flushing toilet
- Recessed LED lighting on dimmer switches
- Modern ceiling fan with a light
- All pine interior tongue and groove walls treated with pickled white stain
- Pine bead board ceiling is treated with clear polyurethane
- LifeProof vinyl plank waterproof flooring throughout
- Exterior pine trim painted black and
- Clapboard siding treated with natural color stain
- 100amp electric service and water hook up