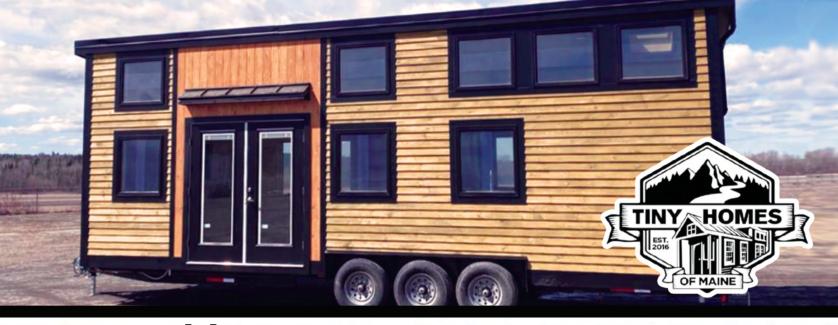

## the Boothbay

Thank you for considering Tiny Homes of Maine to provide you with a quality built tiny home! This 8x30 Boothbay model a combination of several features that include double entrance door and a large kitchen. We use high-quality materials to build well insulated, efficient tiny homes that can withstand any harsh climate. The Boothbay weighs approximately 14,000 pounds and can be towed with a 1 ton truck. Our building facility is located in Houlton, ME and we can deliver throughout the United States. You can place an order for the standard model or customize with additional features.

## the Boothbay