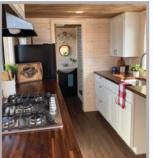

## Features Included in Base Price

Finely crafted home with a large kitchen, sleeping loft and one storage loft.

- Triple axel 21k GVWR trailer base with 4 leveling crank jacks
- 4 tie-down D-rings and galvanized flashing underneath
- Custom ladder to the loft
- Standing seam metal roof
- 400 Series Andersen Awning and Casement Windows (black exterior and pine interior) and insect screens for each
- 1 egress roof window
- full glass double outswing door w/internal adjustable mini blinds
- Closed cell spray foam in 2x6 roof
- Rockwool insulated 2x4 walls and 2" rigid foam with one layer Rockwool insulation in the floor
- Mini split heat pump (electric heating, cooling, and dehumidifying) and condenser mounted on the tongue end
- Stainless steel under mount sink with pull-down spray faucet
- Maple butcher block counter tops
- Hard wood self-close white kitchen cabinets
- 2 buner electric cooktop

- Vented range hood
- 10.1 cu. Ft. refrigerator
- Under counter washer/dryer combo install in the kitchen (appliance not included)
- Bathroom pocket door, 36"x42"
- sterling shower and base
- Panasonic bathroom exhaust fan
- · vanity sink with cabinet
- Flushing toilet
- Recessed LED lighting on dimmer switches
- Modern ceiling fan with a light
- All pine interior tongue and groove walls treated with pickled white stain
- Pine bead board ceiling is treated with clear polyurethane
- LifeProof vinyl plank waterproof flooring throughout
- Exterior pine trim painted black and
- Clapboard siding treated with natural color stain
- 100amp electric service and water hook up