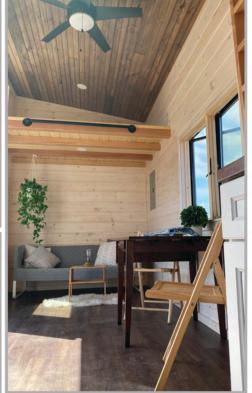

## Features Included in Base Price

Finely crafted home with a large kitchen, sleeping loft and one storage loft.

- Triple axel 21k GVWR trailer base with 4 leveling crank jacks
- 4 tie-down D-rings and galvanized flashing underneath
- Custom ladder to the loft
- Standing seam metal roof
- 400 Series Andersen Awning and Casement Windows (black exterior and pine interior) and insect screens for each
- 1 egress roof window
- full glass double outswing door w/internal adjustable mini blinds
- Closed cell spray foam in 2x6 roof
- Rockwool insulated 2x4 walls and 2" rigid foam with one layer Rockwool insulation in the floor
- Mini split heat pump (electric heating, cooling, and dehumidifying) and condenser mounted on the tongue end
- Stainless steel under mount sink with pull-down spray faucet
- Maple butcher block counter tops
- Hard wood self-close white kitchen cabinets
- 2 buner electric cooktop

- Vented range hood
- 10.1 cu. Ft. refrigerator
- Under counter washer/dryer combo install in the kitchen (appliance not included)
- Bathroom pocket door, 36"x42"
- sterling shower and base
- Panasonic bathroom exhaust fan
- · vanity sink with cabinet
- Flushing toilet
- Recessed LED lighting on dimmer switches
- Modern ceiling fan with a light
- All pine interior tongue and groove walls treated with pickled white stain
- Pine bead board ceiling is treated with clear polyurethane
- LifeProof vinyl plank waterproof flooring throughout
- Exterior pine trim painted black and
- Clapboard siding treated with natural color stain
- 100amp electric service and water hook up