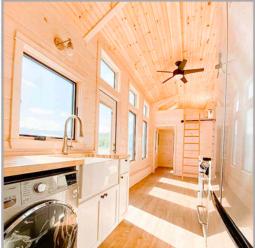

## Features Included in Base Price

- Finely crafted home with an option for a main floor bedroom
- Triple axle 21k GVWR trailer base with 4 leveling crank jacks
- 4 tie-down D-rings
- Galvanized flashing underneath
- Stairs to access one loft and a ladder to the other
- Standing seam metal roof
- FIFTEEN 400 Series Andersen Awning and Casement Windows (black exterior and pine interior) and insect screens for each
- 2 egress roof windows one in each loft
- Full glass outswing door with internal adjustable mini blinds
- Closed cell spray foam in 2x6 roof
- Rockwool insulated 2x4 walls
- 2" Ridged Foam and Rockwool insulation in sub-floor
- Mini split heat pump (electric heating, cooling & dehumidifying)
  & condenser mounted on the tongue end
- Stainless steel under mount sink with pull-down spray faucet
- American Walnut butcher block counter tops
- Self-close white kitchen cabinets
- Two burner electric cooktop

- Vented range hood
- 10 cu. Ft. Refrigerator
- Under counter washer/dryer combo (hook-up in the kitchen)
- Bathroom pocket door
- Large 34"x42" shower
- Panasonic bathroom exhaust fan
- Vanity sink with cabinet
- Natures Head composting toilet
- Recessed LED lighting on dimmer switches
- Modern ceiling fan with a light
- All pine interior tongue and groove walls treated with pickled white stain
- Pine bead board ceiling stained in Provincial
- LifeProof vinyl plank waterproof flooring throughout
- 9' built-in storage bench
- Exterior pine trim and clapboard treated with natural color stain or paint
- 50amp electric service and water hook up