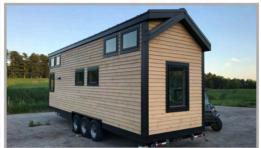

## the Allagash

Thank you for considering Tiny Homes of Maine to provide you with a quality built tiny home. This 8x30 Allagash model is a combination of several features that include the option for a main floor bedroom and two lofts. We use high-quality materials to build well insulated, efficient tiny homes that can withstand any harsh climate. The Allagash weighs approximately 14,000 pounds and can be towed with a one ton truck. Our building facility is located in Houlton, ME and we deliver throughout the United States. You can place an order for the standard model or customize with additional features.