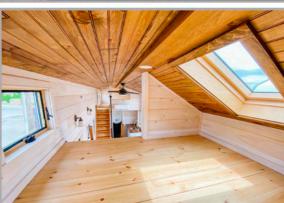

## Features Included in Base Price

- Finely crafted home with an option for a main floor bedroom
- Triple axle 21k GVWR trailer base with 4 leveling crank jacks
- 4 tie-down D-rings
- Galvanized flashing underneath
- Stairs to access one loft and a ladder to the other
- Standing seam metal roof
- FIFTEEN 400 Series Andersen Awning and Casement Windows (black exterior and pine interior) and insect screens for each
- 2 egress roof windows one in each loft
- Full glass outswing door with internal adjustable mini blinds
- Closed cell spray foam in 2x6 roof
- Rockwool insulated 2x4 walls
- 2" Ridged Foam and Rockwool insulation in sub-floor
- Mini split heat pump (electric heating, cooling & dehumidifying)
  & condenser mounted on the tongue end
- Stainless steel under mount sink with pull-down spray faucet
- American Walnut butcher block counter tops
- Self-close white kitchen cabinets
- Two burner electric cooktop

- Vented range hood
- 10 cu. Ft. Refrigerator
- Under counter washer/dryer combo (hook-up in the kitchen)
- Bathroom pocket door
- Large 34"x42" shower
- Panasonic bathroom exhaust fan
- Vanity sink with cabinet
- Natures Head composting toilet
- Recessed LED lighting on dimmer switches
- Modern ceiling fan with a light
- All pine interior tongue and groove walls treated with pickled white stain
- Pine bead board ceiling stained in Provincial
- LifeProof vinyl plank waterproof flooring throughout
- 9' built-in storage bench
- Exterior pine trim and clapboard treated with natural color stain or paint
- 50amp electric service and water hook up