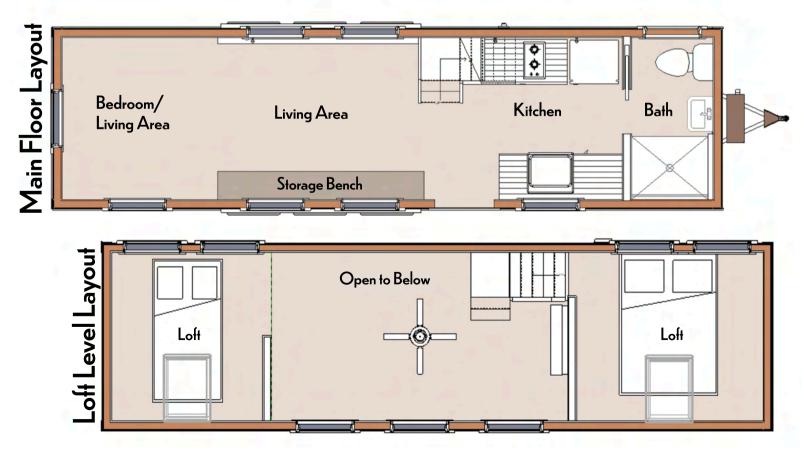

## the Allagash

Thank you for considering Tiny Homes of Maine to provide you with a quality built tiny home. This 8x30 Allagash model is a combination of several features that include the option for a main floor bedroom and two lofts. We use high-quality materials to build well insulated, efficient tiny homes that can withstand any harsh climate. The Allagash weighs approximately 14,000 pounds and can be towed with a one ton truck. Our building facility is located in Houlton, ME and we deliver throughout the United States. You can place an order for the standard model or customize with additional features.

## Features Included in Base Price

- Finely crafted home with an option for a main floor bedroom
- Triple axle 21k GVWR trailer base with 4 leveling crank jacks
- 4 tie-down D-rings
- Galvanized flashing underneath
- Stairs to access one loft and a ladder to the other
- Standing seam metal roof
- FIFTEEN 400 Series Andersen Awning and Casement Windows (black exterior and pine interior) and insect screens for each
- 2 egress roof windows one in each loft
- Full glass outswing door with internal adjustable mini blinds
- Closed cell spray foam in 2x6 roof
- Rockwool insulated 2x4 walls
- 2" Ridged Foam and Rockwool insulation in sub-floor
- Mini split heat pump (electric heating, cooling & dehumidifying)
  & condenser mounted on the tongue end
- Stainless steel under mount sink with pull-down spray faucet
- American Walnut butcher block counter tops
- Self-close white kitchen cabinets
- Two burner electric cooktop

- Vented range hood
- 10 cu. Ft. Refrigerator
- Under counter washer/dryer combo (hook-up in the kitchen)
- Bathroom pocket door
- Large 34"x42" shower
- Panasonic bathroom exhaust fan
- Vanity sink with cabinet
- Natures Head composting toilet
- Recessed LED lighting on dimmer switches
- Modern ceiling fan with a light
- All pine interior tongue and groove walls treated with pickled white stain
- Pine bead board ceiling stained in Provincial
- LifeProof vinyl plank waterproof flooring throughout
- 9' built-in storage bench
- Exterior pine trim and clapboard treated with natural color stain or paint
- 50amp electric service and water hook up