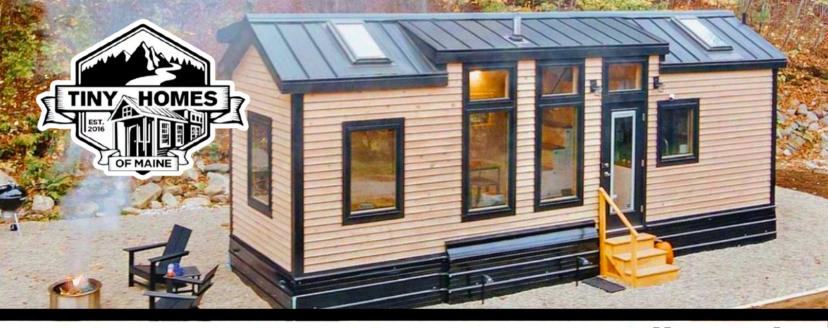

## the Allagash

Thank you for considering Tiny Homes of Maine to provide you with a quality built tiny home. This 8x30 Allagash model is a combination of several features that include the option for a main floor bedroom and two lofts. We use high-quality materials to build well insulated, efficient tiny homes that can withstand any harsh climate. The Allagash weighs approximately 14,000 pounds and can be towed with a one ton truck. Our building facility is located in Houlton, ME and we deliver throughout the United States. You can place an order for the standard model or customize with additional features.

## Features Included in Base Price

- Finely crafted home with an option for a main floor bedroom
- Triple axle 21k GVWR trailer base with 4 leveling crank jacks
- 4 tie-down D-rings
- Galvanized flashing underneath
- Stairs to access one loft and a ladder to the other
- Standing seam metal roof
- FIFTEEN 400 Series Andersen Awning and Casement Windows (black exterior and pine interior) and insect screens for each
- 2 egress roof windows one in each loft
- Full glass outswing door with internal adjustable mini blinds
- Closed cell spray foam in 2x6 roof
- Rockwool insulated 2x4 walls
- 2" Ridged Foam and Rockwool insulation in sub-floor
- Mini split heat pump (electric heating, cooling & dehumidifying)
  & condenser mounted on the tongue end
- Stainless steel under mount sink with pull-down spray faucet
- American Walnut butcher block counter tops
- Self-close white kitchen cabinets
- Two burner electric cooktop

- Vented range hood
- 10 cu. Ft. Refrigerator
- Under counter washer/dryer combo (hook-up in the kitchen)
- Bathroom pocket door
- Large 34"x42" shower
- Panasonic bathroom exhaust fan
- Vanity sink with cabinet
- Natures Head composting toilet
- Recessed LED lighting on dimmer switches
- Modern ceiling fan with a light
- All pine interior tongue and groove walls treated with pickled white stain
- Pine bead board ceiling stained in Provincial
- LifeProof vinyl plank waterproof flooring throughout
- 9' built-in storage bench
- Exterior pine trim and clapboard treated with natural color stain or paint
- 50amp electric service and water hook up