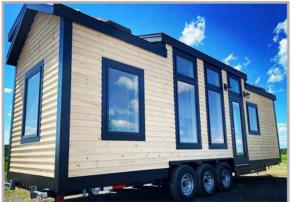

## the Allagash

Thank you for considering Tiny Homes of Maine to provide you with a quality built tiny home. This 8x30 Allagash model is a combination of several features that include the option for a main floor bedroom and two lofts. We use high-quality materials to build well insulated, efficient tiny homes that can withstand any harsh climate. The Allagash weighs approximately 14,000 pounds and can be towed with a one ton truck. Our building facility is located in Houlton, ME and we deliver throughout the United States. You can place an order for the standard model or customize with additional features.

## Features Included in Base Price

- Finely crafted home with an option for a main floor bedroom
- Triple axle 21k GVWR trailer base with 4 leveling crank jacks
- 4 tie-down D-rings
- Galvanized flashing underneath
- Stairs to access one loft and a ladder to the other
- Standing seam metal roof
- FIFTEEN 400 Series Andersen Awning and Casement Windows (black exterior and pine interior) and insect screens for each
- 2 egress roof windows one in each loft
- Full glass outswing door with internal adjustable mini blinds
- Closed cell spray foam in 2x6 roof
- Rockwool insulated 2x4 walls
- 2" Ridged Foam and Rockwool insulation in sub-floor
- Mini split heat pump (electric heating, cooling & dehumidifying)
  & condenser mounted on the tongue end
- Stainless steel under mount sink with pull-down spray faucet
- American Walnut butcher block counter tops
- Self-close white kitchen cabinets
- Two burner electric cooktop