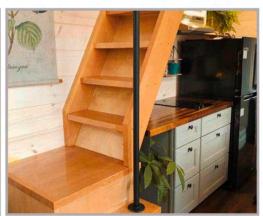

## Features Included in Base Price

- Finely crafted home with an option for a main floor bedroom
- Triple axle 21k GVWR trailer base with 4 leveling crank jacks
- 4 tie-down D-rings
- Galvanized flashing underneath
- Stairs to access one loft and a ladder to the other
- Standing seam metal roof
- FIFTEEN 400 Series Andersen Awning and Casement Windows (black exterior and pine interior) and insect screens for each
- 2 egress roof windows one in each loft
- Full glass outswing door with internal adjustable mini blinds
- Closed cell spray foam in 2x6 roof
- Rockwool insulated 2x4 walls
- 2" Ridged Foam and Rockwool insulation in sub-floor
- Mini split heat pump (electric heating, cooling & dehumidifying)
  & condenser mounted on the tongue end
- Stainless steel under mount sink with pull-down spray faucet
- American Walnut butcher block counter tops
- Self-close white kitchen cabinets
- Two burner electric cooktop