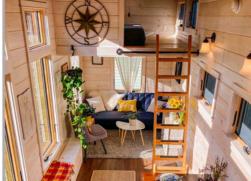

## Features Included in Base Price

- Finely crafted home with an option for a main floor bedroom
- Triple axle 21k GVWR trailer base with 4 leveling crank jacks
- 4 tie-down D-rings
- Galvanized flashing underneath
- Stairs to access one loft and a ladder to the other
- Standing seam metal roof
- FIFTEEN 400 Series Andersen Awning and Casement Windows (black exterior and pine interior) and insect screens for each
- 2 egress roof windows one in each loft
- Full glass outswing door with internal adjustable mini blinds
- Closed cell spray foam in 2x6 roof
- Rockwool insulated 2x4 walls
- 2" Ridged Foam and Rockwool insulation in sub-floor
- Mini split heat pump (electric heating, cooling & dehumidifying)
  & condenser mounted on the tongue end
- Stainless steel under mount sink with pull-down spray faucet
- American Walnut butcher block counter tops
- Self-close white kitchen cabinets
- Two burner electric cooktop

- Vented range hood
- 10 cu. Ft. Refrigerator
- Under counter washer/dryer combo (hook-up in the kitchen)
- Bathroom pocket door
- Large 34"x42" shower
- Panasonic bathroom exhaust fan
- Vanity sink with cabinet
- Natures Head composting toilet
- Recessed LED lighting on dimmer switches
- Modern ceiling fan with a light
- All pine interior tongue and groove walls treated with pickled white stain
- Pine bead board ceiling stained in Provincial
- LifeProof vinyl plank waterproof flooring throughout
- 9' built-in storage bench
- Exterior pine trim and clapboard treated with natural color stain or paint
- 50amp electric service and water hook up